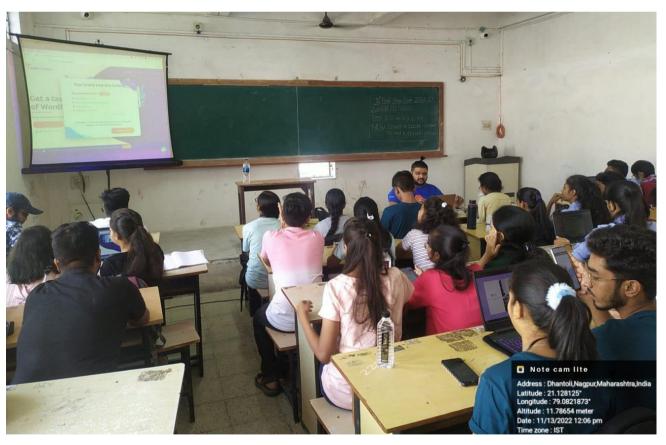

#### Report of One Day Workshop dated 13.11.2022

One day workshop on **WordPress** was held in Room No. B9 of Bolck-B, Shri Shivaji Education Society Amravati's Science College, Congress Nagar, Nagpur on 13<sup>th</sup> November 2022 from 9:30 am to 4:00 pm. The topic "Getting started with WordPress" covered by Mr. Prathamesh Palve, WordCamp, Nagpur in first session (before lunch) and "Getting started with E-commerce" covered by Mr. Ratnesh Sonar, WordCamp, Nagpur. Total 55 students from M.Sc.(Computer Science), MCA were present in the workshop session. Also some staff members of Computer Science Department were present in the lecture.

The speaker Mr. Prathamesh Palve discussed about How to Launch a WordPress Website?, How to Use WordPress? Optimize website to increase page speed and some examples of "Get inspired from WordPress website". The hands on experiments were also executed with the help of participated students.