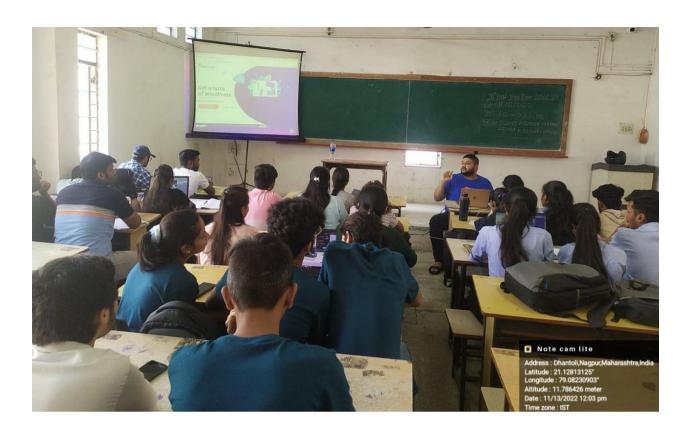

#### Report of One Day Workshop dated 13.11.2022

One day workshop on **WordPress** was held in Room No. B9 of Bolck-B, Shri Shivaji Education Society Amravati's Science College, Congress Nagar, Nagpur on 13<sup>th</sup> November 2022 from 9:30 am to 4:00 pm. The topic "Getting started with WordPress" covered by Mr. Prathamesh Palve, WordCamp, Nagpur in first session (before lunch) and "Getting started with E-commerce" covered by Mr. Ratnesh Sonar, WordCamp, Nagpur. Total 55 students from M.Sc.(Computer Science), MCA were present in the workshop session. Also some staff members of Computer Science Department were present in the lecture.

The speaker Mr. Prathamesh Palve discussed about How to Launch a WordPress Website?, How to Use WordPress? Optimize website to increase page speed and some examples of "Get inspired from WordPress website". The hands on experiments were also executed with the help of participated students.