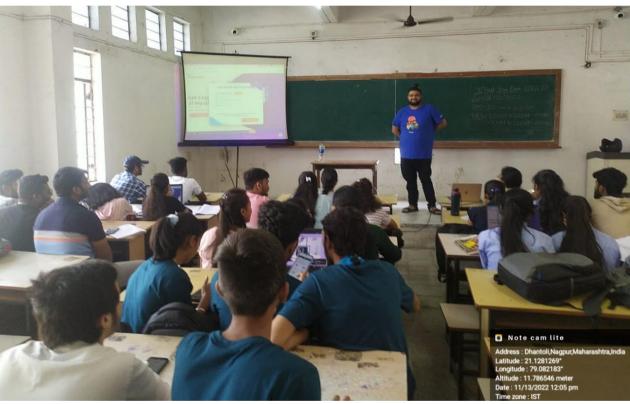

#### Report of One Day Workshop dated 13.11.2022

One day workshop on **WordPress** was held in Room No. B9 of Bolck-B, Shri Shivaji Education Society Amravati's Science College, Congress Nagar, Nagpur on 13<sup>th</sup> November 2022 from 9:30 am to 4:00 pm. The topic "Getting started with WordPress" covered by Mr. Prathamesh Palve, WordCamp, Nagpur in first session (before lunch) and "Getting started with E-commerce" covered by Mr. Ratnesh Sonar, WordCamp, Nagpur. Total 55 students from M.Sc.(Computer Science), MCA were present in the workshop session. Also some staff members of Computer Science Department were present in the lecture.

The speaker Mr. Prathamesh Palve discussed about How to Launch a WordPress Website?, How to Use WordPress? Optimize website to increase page speed and some examples of "Get inspired from WordPress website". The hands on experiments were also executed with the help of participated students.